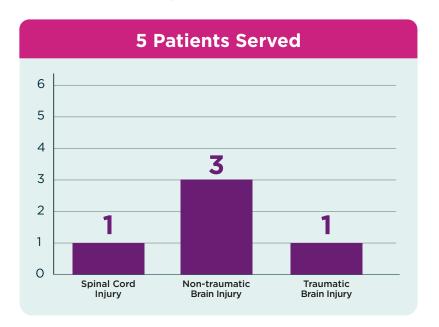

# Inpatient Pediatric Rehabilitation Facts

Data from January 1 - December 31, 2023