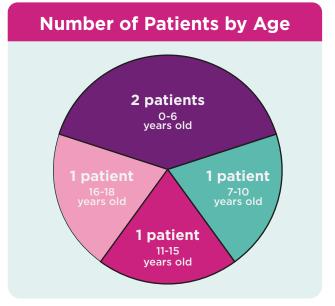

# Inpatient Pediatric Rehabilitation Facts

Data from January 1 - December 31, 2023